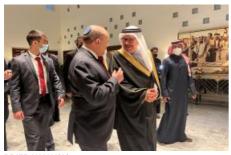

## Bennett's Bahrain Visit Further Invigorates Israel-Gulf Diplomacy

Feb 14, 2022

Simon Henderson

(/policy-analysis/bennetts-bahrain-visit-further-invigorates-israel-gulf-diplomacy)

**BRIEF ANALYSIS** 